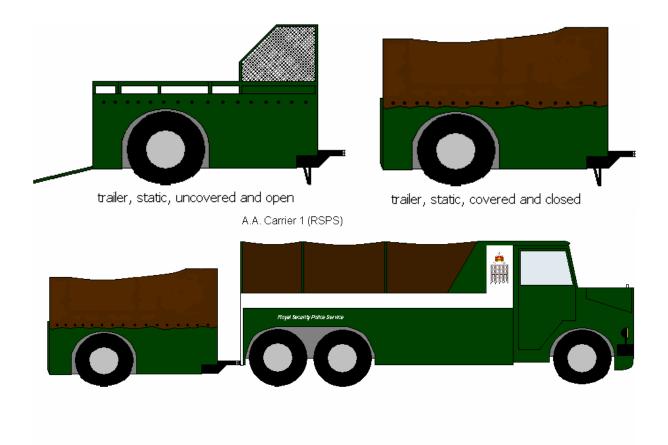

The volume of the trailer is approximately 12m<sup>3</sup>(to give a comparison, the AA CARRIER 1 can transport up to 22m<sup>3</sup>) and can support payload weights of up to 500kg. Evidently, as a product of Anthelia Automotive, the ATLAS-trailer is compatible with the AA CARRIER 1.

Below you find some representations of the ATLAS-trailer. You will notice that the trailer is fenced at one side. This fence can be removed, an option which will decrease the price/unit. Yet, we would recommend the installation of the fence, as an ATLAS trailer could be used in a blockade (fence side towards "hostile force") behind which your police forces can then shield. The trailer can also carry its payload while fully ceiled. For that purpose the end- and middle-part of the support bar can and must be stretched out to support the cover-up sail. If you choose the non-fenced ATLAS version, the sail can may be attached without having to stretch parts of the support bar. Of course, the transport volume will then be much lower.